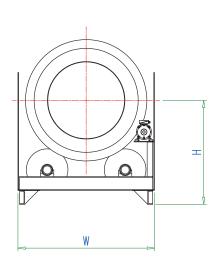

## **BENEFIT**

Simple clarification and pre-processing of raw materials.

| Technical data |                  |      |      |      |      |                   |            |         |
|----------------|------------------|------|------|------|------|-------------------|------------|---------|
| Model          | Dimensions in mm |      |      |      |      | Max. feeding size | Production | Power   |
|                | L                | W    | Н    | А    | В    | mm                | m³/h       | kW      |
| LSB 16         | 6000             | 2300 | 1630 | 1600 | 4250 | 150               | 50         | 7,5+7,5 |
| LSB 18         | 6000             | 2440 | 1780 | 1800 | 4295 | 175               | 60         | 11+11   |
| LSB 20         | 6000             | 2580 | 1930 | 2000 | 4340 | 200               | 80         | 15+15   |
| LSB 22         | 6000             | 2915 | 2045 | 2200 | 4570 | 250               | 100        | 18+18   |
| LSB 24         | 7000             | 3100 | 2160 | 2400 | 4800 | 300               | 125        | 22+22   |