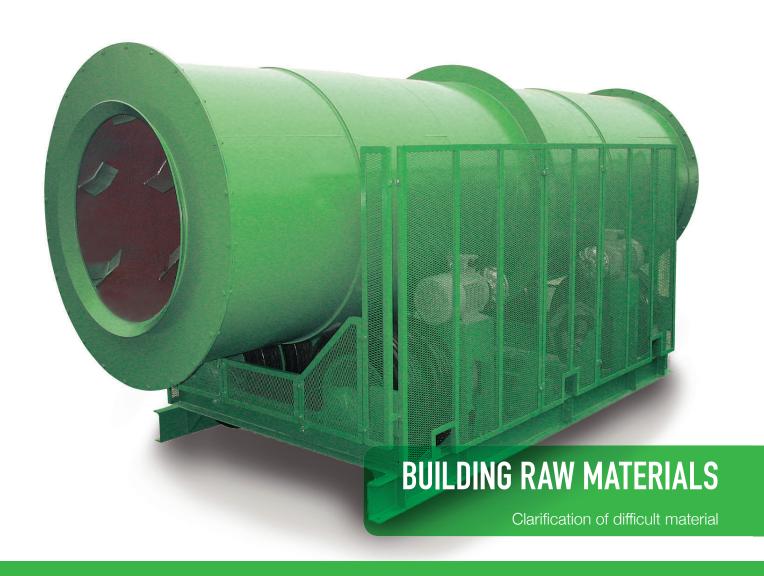

## **TASK**

Washing drums are used for the washing and clarifying of raw materials and are often a prerequisite for the efficiency of the subsequent process steps.

## **SOLUTION**

The inside of the drum is equipped with a separating wall, following which the material is rewashed with clear water in the final mixing phase. A system involving perforated paddles ensures that the material is drained and adequately dewatered. The drum rotates on four pairs of tyres each equipped with a safety plate. Rubber-coated pawl rollers prevent any axial movements. The drum plating unit is fully lined with anti-wear protection. A twin motor with oil-lubricated reduction gear ensures that the tyres run perfectly on the substructure.

## **BENEFIT**

Simple clarification and pre-processing of raw materials.

| Technical data |                  |      |      |      |      |                   |            |         |
|----------------|------------------|------|------|------|------|-------------------|------------|---------|
| Model          | Dimensions in mm |      |      |      |      | Max. feeding size | Production | Power   |
|                | L                | W    | Н    | А    | В    | mm                | m³/h       | kW      |
| LSB 16         | 6000             | 2300 | 1630 | 1600 | 4250 | 150               | 50         | 7,5+7,5 |
| LSB 18         | 6000             | 2440 | 1780 | 1800 | 4295 | 175               | 60         | 11+11   |
| LSB 20         | 6000             | 2580 | 1930 | 2000 | 4340 | 200               | 80         | 15+15   |
| LSB 22         | 6000             | 2915 | 2045 | 2200 | 4570 | 250               | 100        | 18+18   |
| LSB 24         | 7000             | 3100 | 2160 | 2400 | 4800 | 300               | 125        | 22+22   |