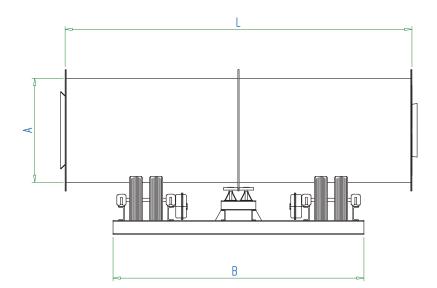

## **BENEFIT**

Simple clarification and pre-processing of raw materials.

| Technical data |                  |      |      |      |      |                   |            |         |
|----------------|------------------|------|------|------|------|-------------------|------------|---------|
| Model          | Dimensions in mm |      |      |      |      | Max. feeding size | Production | Power   |
|                | L                | W    | Н    | А    | В    | mm                | m³/h       | kW      |
| LSB 16         | 6000             | 2300 | 1630 | 1600 | 4250 | 150               | 50         | 7,5+7,5 |
| LSB 18         | 6000             | 2440 | 1780 | 1800 | 4295 | 175               | 60         | 11+11   |
| LSB 20         | 6000             | 2580 | 1930 | 2000 | 4340 | 200               | 80         | 15+15   |
| LSB 22         | 6000             | 2915 | 2045 | 2200 | 4570 | 250               | 100        | 18+18   |
| LSB 24         | 7000             | 3100 | 2160 | 2400 | 4800 | 300               | 125        | 22+22   |