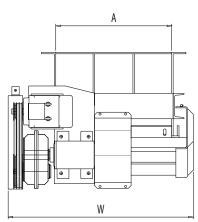

## **BENEFIT**

COMEC reciprocating feeders boast a high tool life and are suitable for any type of material.

| Technical data |                   |                  |      |     |      |      |     |     |     |           |        |       |        |
|----------------|-------------------|------------------|------|-----|------|------|-----|-----|-----|-----------|--------|-------|--------|
| Model          | Opening Discharge | Dimensions in mm |      |     |      |      |     |     |     | Max. size | Output | Power | Weight |
|                | mm                | L                | W    | Н   | А    | В    | С   | D   | Е   | mm        | m³/h   | Kw    | kg     |
| ACL 50         | 500×400           | 1680             | 880  | 635 | 500  | 650  | 545 | 400 | 160 | 200       | 30-60  | 1,5   | 450    |
| ACL 65         | 650×500           | 1945             | 1000 | 735 | 650  | 800  | 665 | 500 | 160 | 300       | 40-100 | 2,2   | 630    |
| ACL 80         | 800×675           | 2380             | 1160 | 950 | 800  | 1000 | 885 | 675 | 160 | 375       | 50-150 | 4     | 960    |
| ACL 100        | 1000×675          | 2380             | 1360 | 950 | 1000 | 1000 | 885 | 675 | 160 | 450       | 60-220 | 5,5   | 1080   |
| ACL 120        | 1200×675          | 2380             | 1560 | 950 | 1200 | 1200 | 885 | 675 | 160 | 450       | 80-300 | 7,5   | 1240   |