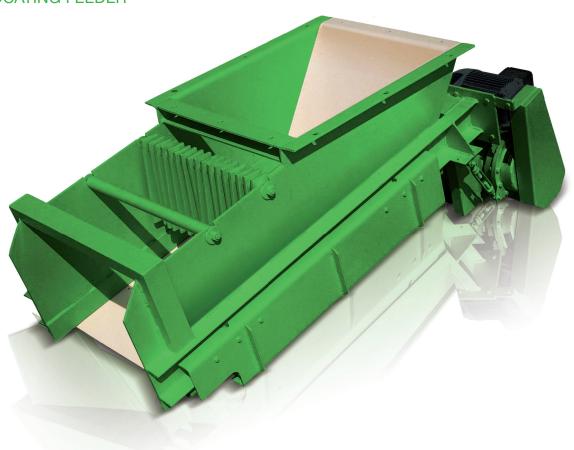

### **TASK**

COMEC reciprocating feeders are used for a continuous and controlled feeding of crushers and screens.

# **SOLUTION**

The feeding material is conveyed through a reciprocating – back and forth – movement of the device. A set of swinging rods or a blade limit the height of the material layer.

## **BENEFIT**

COMEC reciprocating feeders boast a high tool life and are suitable for any type of material.

| Technical data |                   |                  |      |     |      |      |     |     |     |           |        |       |        |
|----------------|-------------------|------------------|------|-----|------|------|-----|-----|-----|-----------|--------|-------|--------|
| Model          | Opening Discharge | Dimensions in mm |      |     |      |      |     |     |     | Max. size | Output | Power | Weight |
|                | mm                | L                | W    | Н   | А    | В    | С   | D   | Е   | mm        | m³/h   | Kw    | kg     |
| ACL 50         | 500×400           | 1680             | 880  | 635 | 500  | 650  | 545 | 400 | 160 | 200       | 30-60  | 1,5   | 450    |
| ACL 65         | 650×500           | 1945             | 1000 | 735 | 650  | 800  | 665 | 500 | 160 | 300       | 40-100 | 2,2   | 630    |
| ACL 80         | 800×675           | 2380             | 1160 | 950 | 800  | 1000 | 885 | 675 | 160 | 375       | 50-150 | 4     | 960    |
| ACL 100        | 1000×675          | 2380             | 1360 | 950 | 1000 | 1000 | 885 | 675 | 160 | 450       | 60-220 | 5,5   | 1080   |
| ACL 120        | 1200×675          | 2380             | 1560 | 950 | 1200 | 1200 | 885 | 675 | 160 | 450       | 80-300 | 7,5   | 1240   |