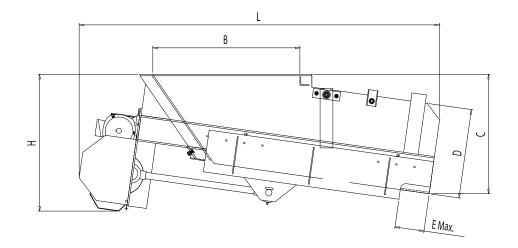

## **BENEFIT**

COMEC reciprocating feeders boast a high tool life and are suitable for any type of material.

| Technical data |                   |                  |      |     |      |      |     |     |     |           |        |       |        |
|----------------|-------------------|------------------|------|-----|------|------|-----|-----|-----|-----------|--------|-------|--------|
| Model          | Opening Discharge | Dimensions in mm |      |     |      |      |     |     |     | Max. size | Output | Power | Weight |
|                | mm                | L                | W    | Н   | А    | В    | С   | D   | Е   | mm        | m³/h   | Kw    | kg     |
| ACL 50         | 500×400           | 1680             | 880  | 635 | 500  | 650  | 545 | 400 | 160 | 200       | 30-60  | 1,5   | 450    |
| ACL 65         | 650×500           | 1945             | 1000 | 735 | 650  | 800  | 665 | 500 | 160 | 300       | 40-100 | 2,2   | 630    |
| ACL 80         | 800×675           | 2380             | 1160 | 950 | 800  | 1000 | 885 | 675 | 160 | 375       | 50-150 | 4     | 960    |
| ACL 100        | 1000×675          | 2380             | 1360 | 950 | 1000 | 1000 | 885 | 675 | 160 | 450       | 60-220 | 5,5   | 1080   |
| ACL 120        | 1200×675          | 2380             | 1560 | 950 | 1200 | 1200 | 885 | 675 | 160 | 450       | 80-300 | 7,5   | 1240   |